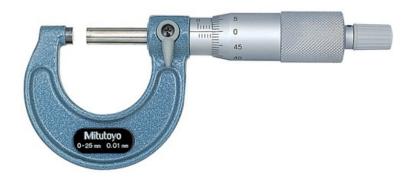

in all types.
- Our service persons are having wide experience in this field and also having best customers.
- We are well known for the satisfaction of our service.

## **DIAL VERNIER CALIPER**





BEFORE ERROR CORRECTION (OR) ID , OD , BROKEN VERNIERS ERROR : (-+) 0.02 , 04, 06 , 08 , & ABOVE



AFTER ERROR CORRECTION ID, OD & DEPTH (WTH DIAL REPETABILITY) ERROR : 0.00

## **DIGITAL VERNIER CALIPER**





ID, OD, BEFORE ERROR CORRECTION ERROR : (+ -) 0.01 , 02 ,06, 08 & ABOVE



AFTER ERROR CORRECTION ID, OD & DEPTH ERROR : 0.00

## DIGITAL VERNIER CALIPER(600-1000mm)



ID, OD , BEFORE ERROR CORRECTION ERROR : (+ -) 0.01 , 02 ,06, 08 & ABOVE



AFTER ERROR CORRECTION ID, OD ERROR : 0.00

## MICRO METERS(Analog and digital)





# Image: Second secon

#### **BEFORE ERROR CORRECTION**



#### AFTER ERROR CORRECTION

- Error correction
- Repeatability correction
- Display correction
- PCD board correction
- ≻All kind of spares

# DIAL GAUGES(DIAL & DIGITAL TYPE)



ALL KINDS OF SPARES
REPEATABLITY CORRECTION
ERROR CORRECTION

MEASURING INSTRUMENTS SERVICING | CALIBRATION | SALES

**AKIL INSTRUMENTS** 

## **LEVER DIAL(DIAL & DIGITAL TYPE)**





**BEFORE ERROR CORRECTION** 



AFTER ERROR CORRECTION

>ALL KINDS OF SPARES
 >REPEATABLITY CORRECTION
 >ERROR CORRECTION
 >SPECIAL ATTACHMENTS

AKIL INSTRUMENTS

MEASURING INSTRUMENTS SERVICING | CALIBRATION | SALES

## **BORE GAUGE**





FLAT TYPE BORE GAUGES & ALL TYPE
OF BORE GAUGES - ERROR CORRECTION
BALL FIXING FOR BALL TYPE BORE GAUGES
ALL KIND OF SPARES
SPECIAL TYPE -EXTENSION OF BORE STEM

## HEIGHT GAUGE(DIAL AND DIGITA