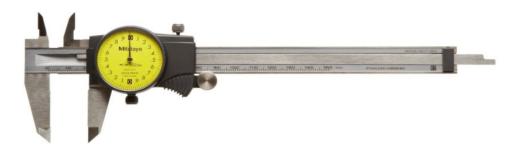

## **DIGITAL VERNIER CALIPER**

ID, OD, BEFORE ERROR CORRECTION ERROR : (+ -) 0.01 , 02 ,06, 08 & ABOVE

AFTER ERROR CORRECTION ID, OD & DEPTH ERROR : 0.00