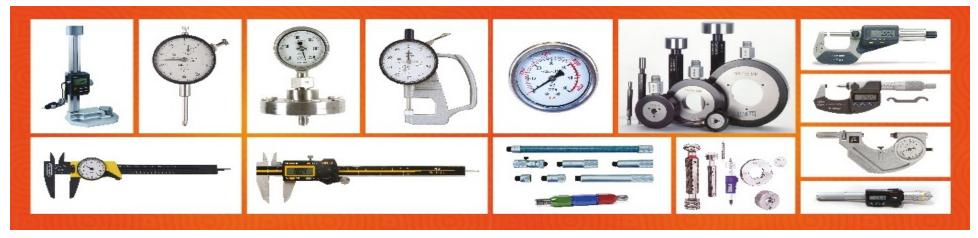

## **DIAL VERNIER CALIPER**

BEFORE ERROR CORRECTION (OR) ID , OD , BROKEN VERNIERS ERROR : (-+) 0.02 , 04, 06 , 08 , & ABOVE

AFTER ERROR CORRECTION ID, OD & DEPTH (WTH DIAL REPETABILITY) ERROR : 0.00