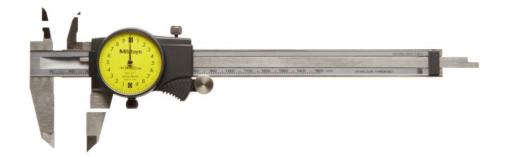

## **DIAL VERNIER CALIPER**

BEFORE ERROR CORRECTION (OR) ID , OD , BROKEN VERNIERS ERROR : (-+) 0.02 , 04, 06 , 08 , & ABOVE

AFTER ERROR CORRECTION ID, OD & DEPTH (WTH DIAL REPETABILITY) ERROR : 0.00