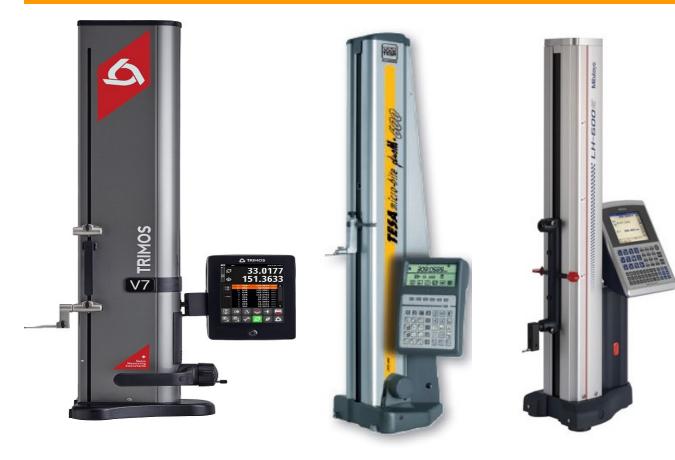

## **2D HEIGHT GAUGE**

> 2D Height gauge general service> All types of probes

**AKIL INSTRUMENTS** 