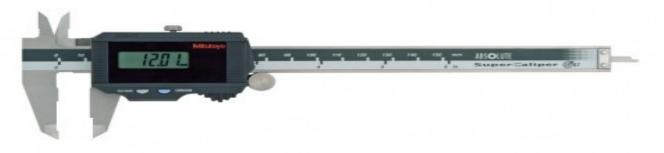

## **DIGITAL VERNIER CALIPER**

ID, OD, BEFORE ERROR CORRECTION ERROR : (+ -) 0.01 , 02 ,06, 08 & ABOVE

AFTER ERROR CORRECTION ID, OD & DEPTH ERROR : 0.00