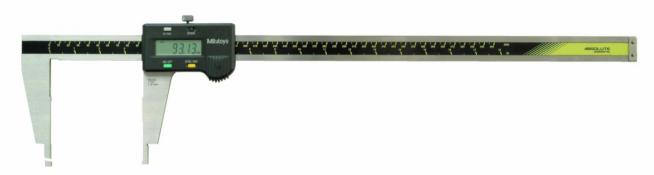

## DIGITAL VERNIER CALIPER(600-1000mm)

ID, OD , BEFORE ERROR CORRECTION ERROR : (+ -) 0.01 , 02 ,06, 08 & ABOVE

AFTER ERROR CORRECTION ID, OD ERROR : 0.00